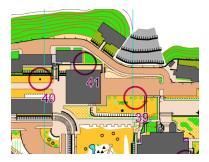

# Map Sample:

# **Control Points:**

Control points shown on map

Control point on the ground