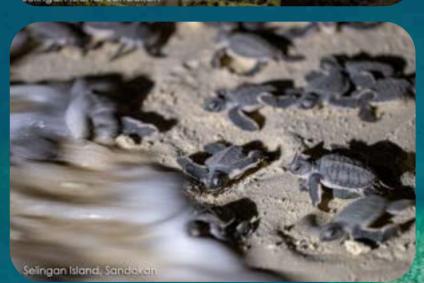

## Tentative Itinerary (6 Days 5 Nights)

| Date            | Spots                                                                                                                                                                       | Learning                                                                                                                                                                                                                     |
|-----------------|-----------------------------------------------------------------------------------------------------------------------------------------------------------------------------|------------------------------------------------------------------------------------------------------------------------------------------------------------------------------------------------------------------------------|
| 2 June<br>Day 1 | AM<br>Hong Kong to Kota Kinabalu                                                                                                                                            |                                                                                                                                                                                                                              |
| 3 June<br>Day 2 | AM Flight to Sandakan  PM Visit to OrangUtan Rehabitation Centre, Bornean SunBear Conservation Centre, Rainforest Discovery Centre                                          | • Conservation history of OrangUtan &<br>Bornean Sunbear Walk into the rainforest.                                                                                                                                           |
| 4 June<br>Day 3 | AM Boat trip to Libaran Island, learn the fishing village, snorkelling or kaya. Sea turtle baby releasing and waiting for the turtle mother nesting Wild camping on Libaran | <ul> <li>Relationship between marine and human.         Releasing baby turtle and looking for the turtle mother nesting.</li> <li>Ecology of the marine turtle and conservation work between Sabah and Hong Kong.</li> </ul> |
| 5 June<br>Day 4 | AM Transfer to Bilit  PM Visit to Bilit and boat trip on Kinabatangan River                                                                                                 | <ul> <li>Visiting Kinabatangan River by boat.</li> <li>Finding the endemic wildlife such as Bornean<br/>Pygmy Elephant, Bornean Orang Utan and<br/>Rhinoceros Hornbills, etc.</li> </ul>                                     |
| 6 June<br>Day 5 | AM<br>Morning Cruise in Kinabatangan River<br>PM<br>Visit to Sandakan City                                                                                                  | <ul> <li>Finding the Mysterious monkey and birds watching.</li> <li>City tour learning the relationship between Sandakan (Little Hong Kong) and Hong Kong.</li> </ul>                                                        |
| 7 June<br>Day 6 | AM Transit to Airport  PM Arrive Hong Kong                                                                                                                                  |                                                                                                                                                                                                                              |