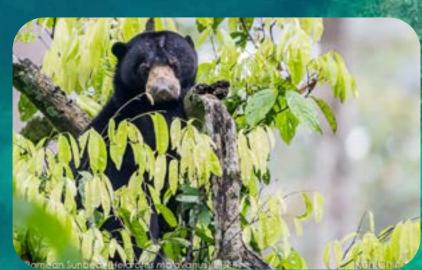

## Tentative Itinerary (6 Days 5 Nights)

| Date            | Spots                                                                                                                                                                       | Learning                                                                                                                                                                                                                     |
|-----------------|-----------------------------------------------------------------------------------------------------------------------------------------------------------------------------|------------------------------------------------------------------------------------------------------------------------------------------------------------------------------------------------------------------------------|
| 2 June<br>Day 1 | AM<br>Hong Kong to Kota Kinabalu                                                                                                                                            |                                                                                                                                                                                                                              |
| 3 June<br>Day 2 | AM Flight to Sandakan  PM Visit to OrangUtan Rehabitation Centre, Bornean SunBear Conservation Centre, Rainforest Discovery Centre                                          | • Conservation history of OrangUtan &<br>Bornean Sunbear Walk into the rainforest.                                                                                                                                           |
| 4 June<br>Day 3 | AM Boat trip to Libaran Island, learn the fishing village, snorkelling or kaya. Sea turtle baby releasing and waiting for the turtle mother nesting Wild camping on Libaran | <ul> <li>Relationship between marine and human.         Releasing baby turtle and looking for the turtle mother nesting.</li> <li>Ecology of the marine turtle and conservation work between Sabah and Hong Kong.</li> </ul> |
| 5 June<br>Day 4 | AM Transfer to Bilit  PM Visit to Bilit and boat trip on Kinabatangan River                                                                                                 | <ul> <li>Visiting Kinabatangan River by boat.</li> <li>Finding the endemic wildlife such as Bornean<br/>Pygmy Elephant, Bornean Orang Utan and<br/>Rhinoceros Hornbills, etc.</li> </ul>                                     |
| 6 June<br>Day 5 | AM<br>Morning Cruise in Kinabatangan River<br>PM<br>Visit to Sandakan City                                                                                                  | <ul> <li>Finding the Mysterious monkey and birds watching.</li> <li>City tour learning the relationship between Sandakan (Little Hong Kong) and Hong Kong.</li> </ul>                                                        |
| 7 June<br>Day 6 | AM Transit to Airport  PM Arrive Hong Kong                                                                                                                                  |                                                                                                                                                                                                                              |