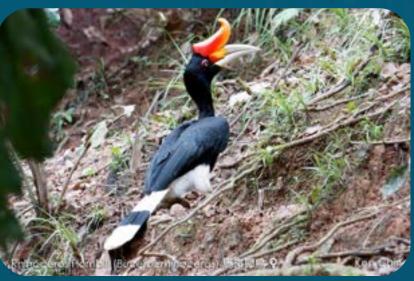

## Tentative Itinerary (6 Days 5 Nights)

| Date            | Spots                                                                                                                                                                       | Learning                                                                                                                                                                                                                     |
|-----------------|-----------------------------------------------------------------------------------------------------------------------------------------------------------------------------|------------------------------------------------------------------------------------------------------------------------------------------------------------------------------------------------------------------------------|
| 2 June<br>Day 1 | AM<br>Hong Kong to Kota Kinabalu                                                                                                                                            |                                                                                                                                                                                                                              |
| 3 June<br>Day 2 | AM Flight to Sandakan  PM Visit to OrangUtan Rehabitation Centre, Bornean SunBear Conservation Centre, Rainforest Discovery Centre                                          | • Conservation history of OrangUtan &<br>Bornean Sunbear Walk into the rainforest.                                                                                                                                           |
| 4 June<br>Day 3 | AM Boat trip to Libaran Island, learn the fishing village, snorkelling or kaya. Sea turtle baby releasing and waiting for the turtle mother nesting Wild camping on Libaran | <ul> <li>Relationship between marine and human.         Releasing baby turtle and looking for the turtle mother nesting.</li> <li>Ecology of the marine turtle and conservation work between Sabah and Hong Kong.</li> </ul> |
| 5 June<br>Day 4 | AM Transfer to Bilit  PM Visit to Bilit and boat trip on Kinabatangan River                                                                                                 | <ul> <li>Visiting Kinabatangan River by boat.</li> <li>Finding the endemic wildlife such as Bornean<br/>Pygmy Elephant, Bornean Orang Utan and<br/>Rhinoceros Hornbills, etc.</li> </ul>                                     |
| 6 June<br>Day 5 | AM<br>Morning Cruise in Kinabatangan River<br>PM<br>Visit to Sandakan City                                                                                                  | <ul> <li>Finding the Mysterious monkey and birds watching.</li> <li>City tour learning the relationship between Sandakan (Little Hong Kong) and Hong Kong.</li> </ul>                                                        |
| 7 June<br>Day 6 | AM Transit to Airport  PM Arrive Hong Kong                                                                                                                                  |                                                                                                                                                                                                                              |