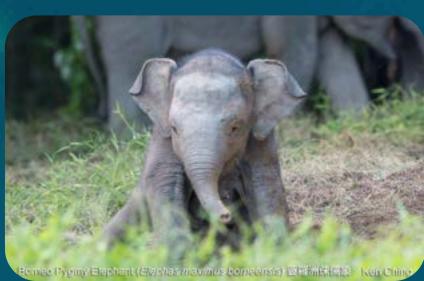

## Tentative Itinerary (6 Days 5 Nights)

| Date            | Spots                                                                                                                                                                       | Learning                                                                                                                                                                                                                     |
|-----------------|-----------------------------------------------------------------------------------------------------------------------------------------------------------------------------|------------------------------------------------------------------------------------------------------------------------------------------------------------------------------------------------------------------------------|
| 2 June<br>Day 1 | AM<br>Hong Kong to Kota Kinabalu                                                                                                                                            |                                                                                                                                                                                                                              |
| 3 June<br>Day 2 | AM Flight to Sandakan  PM Visit to OrangUtan Rehabitation Centre, Bornean SunBear Conservation Centre, Rainforest Discovery Centre                                          | • Conservation history of OrangUtan &<br>Bornean Sunbear Walk into the rainforest.                                                                                                                                           |
| 4 June<br>Day 3 | AM Boat trip to Libaran Island, learn the fishing village, snorkelling or kaya. Sea turtle baby releasing and waiting for the turtle mother nesting Wild camping on Libaran | <ul> <li>Relationship between marine and human.         Releasing baby turtle and looking for the turtle mother nesting.</li> <li>Ecology of the marine turtle and conservation work between Sabah and Hong Kong.</li> </ul> |
| 5 June<br>Day 4 | AM Transfer to Bilit  PM Visit to Bilit and boat trip on Kinabatangan River                                                                                                 | <ul> <li>Visiting Kinabatangan River by boat.</li> <li>Finding the endemic wildlife such as Bornean<br/>Pygmy Elephant, Bornean Orang Utan and<br/>Rhinoceros Hornbills, etc.</li> </ul>                                     |
| 6 June<br>Day 5 | AM<br>Morning Cruise in Kinabatangan River<br>PM<br>Visit to Sandakan City                                                                                                  | <ul> <li>Finding the Mysterious monkey and birds watching.</li> <li>City tour learning the relationship between Sandakan (Little Hong Kong) and Hong Kong.</li> </ul>                                                        |
| 7 June<br>Day 6 | AM Transit to Airport  PM Arrive Hong Kong                                                                                                                                  |                                                                                                                                                                                                                              |