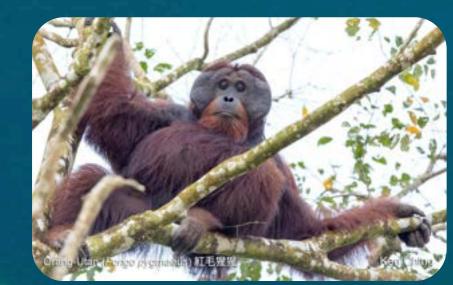

## Tentative Itinerary (6 Days 5 Nights)

| Date            | Spots                                                                                                                                                                       | Learning                                                                                                                                                                                                                     |
|-----------------|-----------------------------------------------------------------------------------------------------------------------------------------------------------------------------|------------------------------------------------------------------------------------------------------------------------------------------------------------------------------------------------------------------------------|
| 2 June<br>Day 1 | AM<br>Hong Kong to Kota Kinabalu                                                                                                                                            |                                                                                                                                                                                                                              |
| 3 June<br>Day 2 | AM Flight to Sandakan  PM Visit to OrangUtan Rehabitation Centre, Bornean SunBear Conservation Centre, Rainforest Discovery Centre                                          | • Conservation history of OrangUtan &<br>Bornean Sunbear Walk into the rainforest.                                                                                                                                           |
| 4 June<br>Day 3 | AM Boat trip to Libaran Island, learn the fishing village, snorkelling or kaya. Sea turtle baby releasing and waiting for the turtle mother nesting Wild camping on Libaran | <ul> <li>Relationship between marine and human.         Releasing baby turtle and looking for the turtle mother nesting.</li> <li>Ecology of the marine turtle and conservation work between Sabah and Hong Kong.</li> </ul> |
| 5 June<br>Day 4 | AM Transfer to Bilit  PM Visit to Bilit and boat trip on Kinabatangan River                                                                                                 | <ul> <li>Visiting Kinabatangan River by boat.</li> <li>Finding the endemic wildlife such as Bornean<br/>Pygmy Elephant, Bornean Orang Utan and<br/>Rhinoceros Hornbills, etc.</li> </ul>                                     |
| 6 June<br>Day 5 | AM<br>Morning Cruise in Kinabatangan River<br>PM<br>Visit to Sandakan City                                                                                                  | <ul> <li>Finding the Mysterious monkey and birds watching.</li> <li>City tour learning the relationship between Sandakan (Little Hong Kong) and Hong Kong.</li> </ul>                                                        |
| 7 June<br>Day 6 | AM Transit to Airport  PM Arrive Hong Kong                                                                                                                                  |                                                                                                                                                                                                                              |