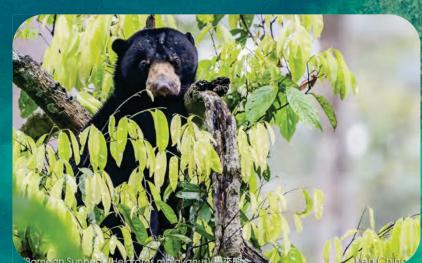

## Tentative Itinerary (6 Days 5 Nights)

| Date            | Spots                                                                                                                                                                       | Learning                                                                                                                                                                                                                     |
|-----------------|-----------------------------------------------------------------------------------------------------------------------------------------------------------------------------|------------------------------------------------------------------------------------------------------------------------------------------------------------------------------------------------------------------------------|
| 2 June<br>Day 1 | AM<br>Hong Kong to Kota Kinabalu                                                                                                                                            |                                                                                                                                                                                                                              |
| 3 June<br>Day 2 | AM Flight to Sandakan  PM Visit to OrangUtan Rehabitation Centre, Bornean SunBear Conservation Centre, Rainforest Discovery Centre                                          | • Conservation history of OrangUtan &<br>Bornean Sunbear Walk into the rainforest.                                                                                                                                           |
| 4 June<br>Day 3 | AM Boat trip to Libaran Island, learn the fishing village, snorkelling or kaya. Sea turtle baby releasing and waiting for the turtle mother nesting Wild camping on Libaran | <ul> <li>Relationship between marine and human.         Releasing baby turtle and looking for the turtle mother nesting.</li> <li>Ecology of the marine turtle and conservation work between Sabah and Hong Kong.</li> </ul> |
| 5 June<br>Day 4 | AM Transfer to Bilit  PM Visit to Bilit and boat trip on Kinabatangan River                                                                                                 | <ul> <li>Visiting Kinabatangan River by boat.</li> <li>Finding the endemic wildlife such as Bornean<br/>Pygmy Elephant, Bornean Orang Utan and<br/>Rhinoceros Hornbills, etc.</li> </ul>                                     |
| 6 June<br>Day 5 | AM<br>Morning Cruise in Kinabatangan River<br>PM<br>Visit to Sandakan City                                                                                                  | <ul> <li>Finding the Mysterious monkey and birds watching.</li> <li>City tour learning the relationship between Sandakan (Little Hong Kong) and Hong Kong.</li> </ul>                                                        |
| 7 June<br>Day 6 | AM Transit to Airport  PM Arrive Hong Kong                                                                                                                                  |                                                                                                                                                                                                                              |