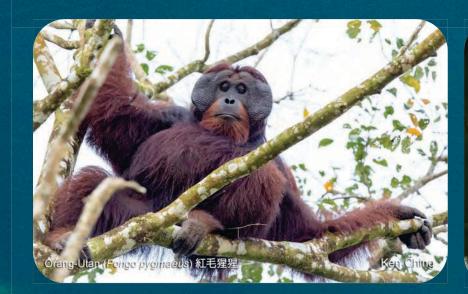

## Tentative Itinerary (6 Days 5 Nights)

| Date            | Spots                                                                                                                                                                       | Learning                                                                                                                                                                                                                     |
|-----------------|-----------------------------------------------------------------------------------------------------------------------------------------------------------------------------|------------------------------------------------------------------------------------------------------------------------------------------------------------------------------------------------------------------------------|
| 2 June<br>Day 1 | AM<br>Hong Kong to Kota Kinabalu                                                                                                                                            |                                                                                                                                                                                                                              |
| 3 June<br>Day 2 | AM Flight to Sandakan  PM Visit to OrangUtan Rehabitation Centre, Bornean SunBear Conservation Centre, Rainforest Discovery Centre                                          | • Conservation history of OrangUtan &<br>Bornean Sunbear Walk into the rainforest.                                                                                                                                           |
| 4 June<br>Day 3 | AM Boat trip to Libaran Island, learn the fishing village, snorkelling or kaya. Sea turtle baby releasing and waiting for the turtle mother nesting Wild camping on Libaran | <ul> <li>Relationship between marine and human.         Releasing baby turtle and looking for the turtle mother nesting.</li> <li>Ecology of the marine turtle and conservation work between Sabah and Hong Kong.</li> </ul> |
| 5 June<br>Day 4 | AM Transfer to Bilit  PM Visit to Bilit and boat trip on Kinabatangan River                                                                                                 | <ul> <li>Visiting Kinabatangan River by boat.</li> <li>Finding the endemic wildlife such as Bornean<br/>Pygmy Elephant, Bornean Orang Utan and<br/>Rhinoceros Hornbills, etc.</li> </ul>                                     |
| 6 June<br>Day 5 | AM<br>Morning Cruise in Kinabatangan River<br>PM<br>Visit to Sandakan City                                                                                                  | <ul> <li>Finding the Mysterious monkey and birds watching.</li> <li>City tour learning the relationship between Sandakan (Little Hong Kong) and Hong Kong.</li> </ul>                                                        |
| 7 June<br>Day 6 | AM Transit to Airport  PM Arrive Hong Kong                                                                                                                                  |                                                                                                                                                                                                                              |