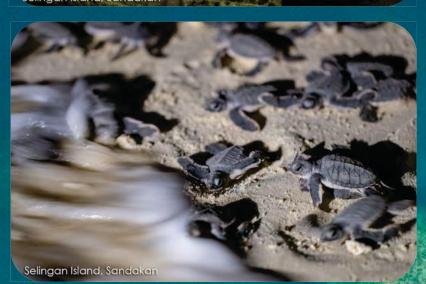

## Tentative Itinerary (6 Days 5 Nights)

| Date            | Spots                                                                                                                                                                       | Learning                                                                                                                                                                                                                     |
|-----------------|-----------------------------------------------------------------------------------------------------------------------------------------------------------------------------|------------------------------------------------------------------------------------------------------------------------------------------------------------------------------------------------------------------------------|
| 2 June<br>Day 1 | AM<br>Hong Kong to Kota Kinabalu                                                                                                                                            |                                                                                                                                                                                                                              |
| 3 June<br>Day 2 | AM Flight to Sandakan  PM Visit to OrangUtan Rehabitation Centre, Bornean SunBear Conservation Centre, Rainforest Discovery Centre                                          | • Conservation history of OrangUtan &<br>Bornean Sunbear Walk into the rainforest.                                                                                                                                           |
| 4 June<br>Day 3 | AM Boat trip to Libaran Island, learn the fishing village, snorkelling or kaya. Sea turtle baby releasing and waiting for the turtle mother nesting Wild camping on Libaran | <ul> <li>Relationship between marine and human.         Releasing baby turtle and looking for the turtle mother nesting.</li> <li>Ecology of the marine turtle and conservation work between Sabah and Hong Kong.</li> </ul> |
| 5 June<br>Day 4 | AM Transfer to Bilit  PM Visit to Bilit and boat trip on Kinabatangan River                                                                                                 | <ul> <li>Visiting Kinabatangan River by boat.</li> <li>Finding the endemic wildlife such as Bornean<br/>Pygmy Elephant, Bornean Orang Utan and<br/>Rhinoceros Hornbills, etc.</li> </ul>                                     |
| 6 June<br>Day 5 | AM<br>Morning Cruise in Kinabatangan River<br>PM<br>Visit to Sandakan City                                                                                                  | <ul> <li>Finding the Mysterious monkey and birds watching.</li> <li>City tour learning the relationship between Sandakan (Little Hong Kong) and Hong Kong.</li> </ul>                                                        |
| 7 June<br>Day 6 | AM Transit to Airport  PM Arrive Hong Kong                                                                                                                                  |                                                                                                                                                                                                                              |