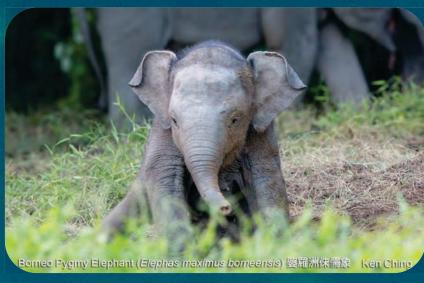

## Tentative Itinerary (6 Days 5 Nights)

| Date            | Spots                                                                                                                                                                       | Learning                                                                                                                                                                                                                     |
|-----------------|-----------------------------------------------------------------------------------------------------------------------------------------------------------------------------|------------------------------------------------------------------------------------------------------------------------------------------------------------------------------------------------------------------------------|
| 2 June<br>Day 1 | AM<br>Hong Kong to Kota Kinabalu                                                                                                                                            |                                                                                                                                                                                                                              |
| 3 June<br>Day 2 | AM Flight to Sandakan  PM Visit to OrangUtan Rehabitation Centre, Bornean SunBear Conservation Centre, Rainforest Discovery Centre                                          | • Conservation history of OrangUtan &<br>Bornean Sunbear Walk into the rainforest.                                                                                                                                           |
| 4 June<br>Day 3 | AM Boat trip to Libaran Island, learn the fishing village, snorkelling or kaya. Sea turtle baby releasing and waiting for the turtle mother nesting Wild camping on Libaran | <ul> <li>Relationship between marine and human.         Releasing baby turtle and looking for the turtle mother nesting.</li> <li>Ecology of the marine turtle and conservation work between Sabah and Hong Kong.</li> </ul> |
| 5 June<br>Day 4 | AM Transfer to Bilit  PM Visit to Bilit and boat trip on Kinabatangan River                                                                                                 | <ul> <li>Visiting Kinabatangan River by boat.</li> <li>Finding the endemic wildlife such as Bornean<br/>Pygmy Elephant, Bornean Orang Utan and<br/>Rhinoceros Hornbills, etc.</li> </ul>                                     |
| 6 June<br>Day 5 | AM<br>Morning Cruise in Kinabatangan River<br>PM<br>Visit to Sandakan City                                                                                                  | <ul> <li>Finding the Mysterious monkey and birds watching.</li> <li>City tour learning the relationship between Sandakan (Little Hong Kong) and Hong Kong.</li> </ul>                                                        |
| 7 June<br>Day 6 | AM Transit to Airport  PM Arrive Hong Kong                                                                                                                                  |                                                                                                                                                                                                                              |