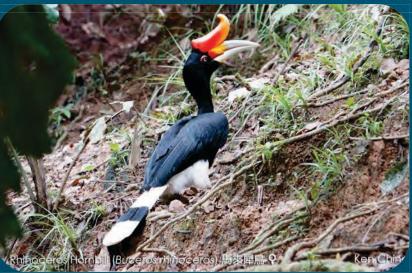

## Tentative Itinerary (6 Days 5 Nights)

| Date            | Spots                                                                                                                                                                       | Learning                                                                                                                                                                                                                     |
|-----------------|-----------------------------------------------------------------------------------------------------------------------------------------------------------------------------|------------------------------------------------------------------------------------------------------------------------------------------------------------------------------------------------------------------------------|
| 2 June<br>Day 1 | AM<br>Hong Kong to Kota Kinabalu                                                                                                                                            |                                                                                                                                                                                                                              |
| 3 June<br>Day 2 | AM Flight to Sandakan  PM Visit to OrangUtan Rehabitation Centre, Bornean SunBear Conservation Centre, Rainforest Discovery Centre                                          | • Conservation history of OrangUtan &<br>Bornean Sunbear Walk into the rainforest.                                                                                                                                           |
| 4 June<br>Day 3 | AM Boat trip to Libaran Island, learn the fishing village, snorkelling or kaya. Sea turtle baby releasing and waiting for the turtle mother nesting Wild camping on Libaran | <ul> <li>Relationship between marine and human.         Releasing baby turtle and looking for the turtle mother nesting.</li> <li>Ecology of the marine turtle and conservation work between Sabah and Hong Kong.</li> </ul> |
| 5 June<br>Day 4 | AM Transfer to Bilit  PM Visit to Bilit and boat trip on Kinabatangan River                                                                                                 | <ul> <li>Visiting Kinabatangan River by boat.</li> <li>Finding the endemic wildlife such as Bornean<br/>Pygmy Elephant, Bornean Orang Utan and<br/>Rhinoceros Hornbills, etc.</li> </ul>                                     |
| 6 June<br>Day 5 | AM<br>Morning Cruise in Kinabatangan River<br>PM<br>Visit to Sandakan City                                                                                                  | <ul> <li>Finding the Mysterious monkey and birds watching.</li> <li>City tour learning the relationship between Sandakan (Little Hong Kong) and Hong Kong.</li> </ul>                                                        |
| 7 June<br>Day 6 | AM Transit to Airport  PM Arrive Hong Kong                                                                                                                                  |                                                                                                                                                                                                                              |